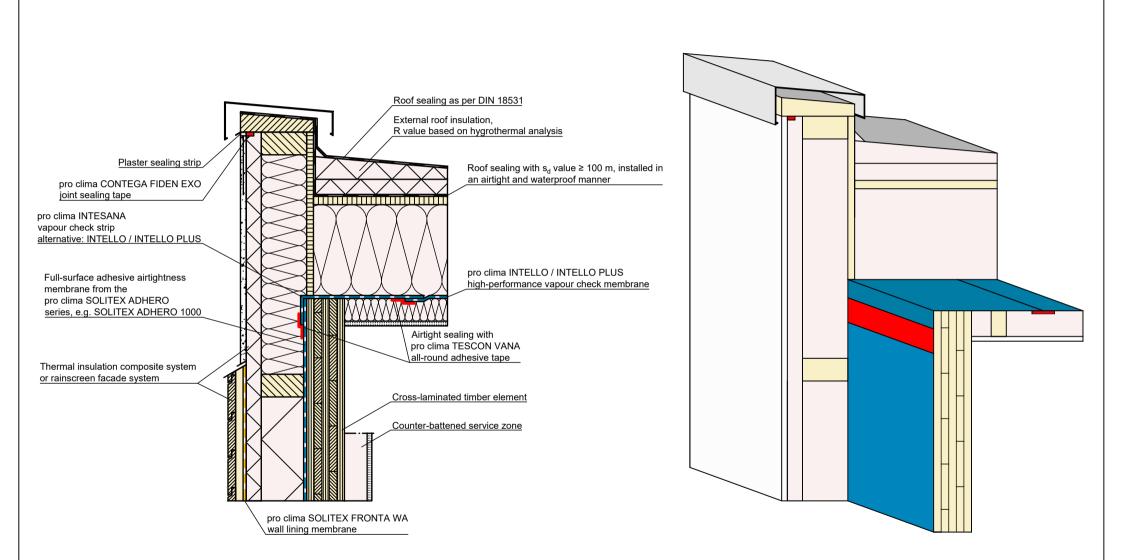

## Solid timber construction | Wooden-frame flat roof | INTELLO and ADHERO

Airtightness with pro clima SOLITEX ADHERO and pro clima INTELLO / INTELLO PLUS.