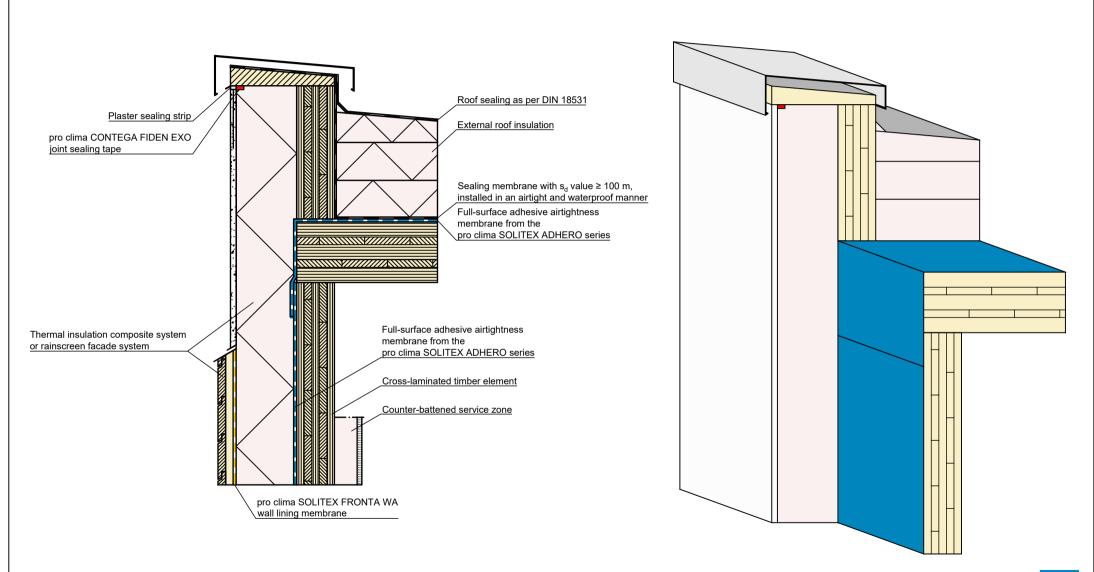

Airtight sealing of the cross-laminated timber ceiling with pro clima SOLITEX ADHERO. Run a 25 cm strip of SOLITEX ADHERO along the airtight wall.

Solid timber construction | Flat roof | SOLITEX ADHERO | Var. 2

Airtight sealing of the cross-laminated timber ceiling with pro clima SOLITEX ADHERO. Run a 25 cm strip of SOLITEX ADHERO along the wall.