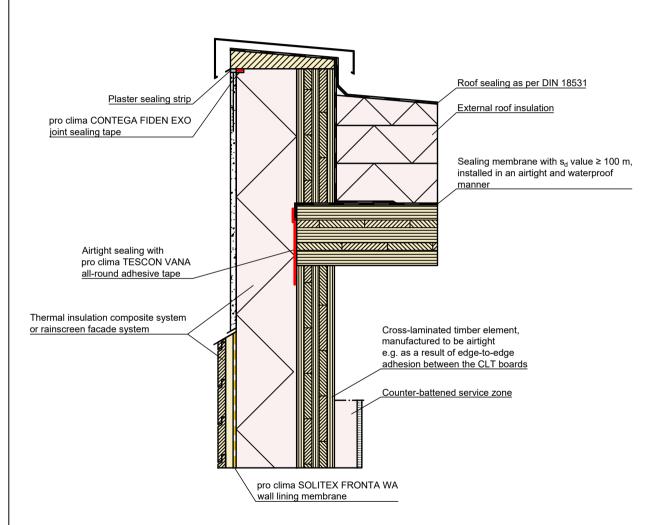

## Solid timber construction | Flat roof | TESCON VANA

Airtight sealing on the outside with pro clima TESCON VANA. The cross-laminated timber elements must be manufactured to be airtight.

Solid timber construction | Flat roof | SOLITEX ADHERO | Var. 1