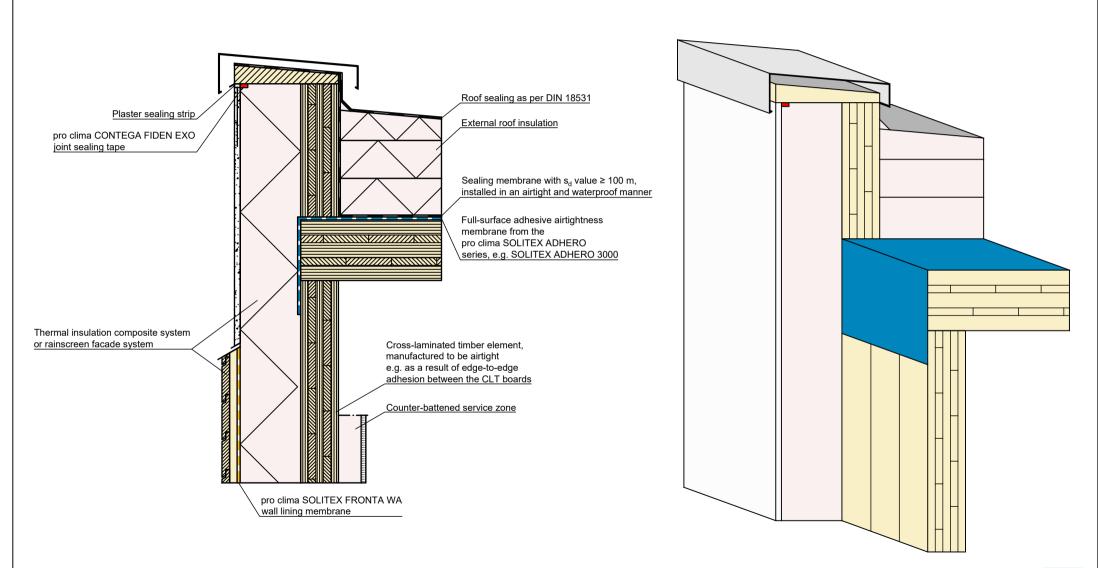

Airtight sealing of the cross-laminated timber ceiling with pro clima SOLITEX ADHERO. Run a 25 cm strip of SOLITEX ADHERO along the airtight wall.

Solid timber construction | Flat roof | SOLITEX ADHERO | Var. 2

Airtight sealing of the cross-laminated timber ceiling with pro clima SOLITEX ADHERO. Run a 25 cm strip of SOLITEX ADHERO along the wall.