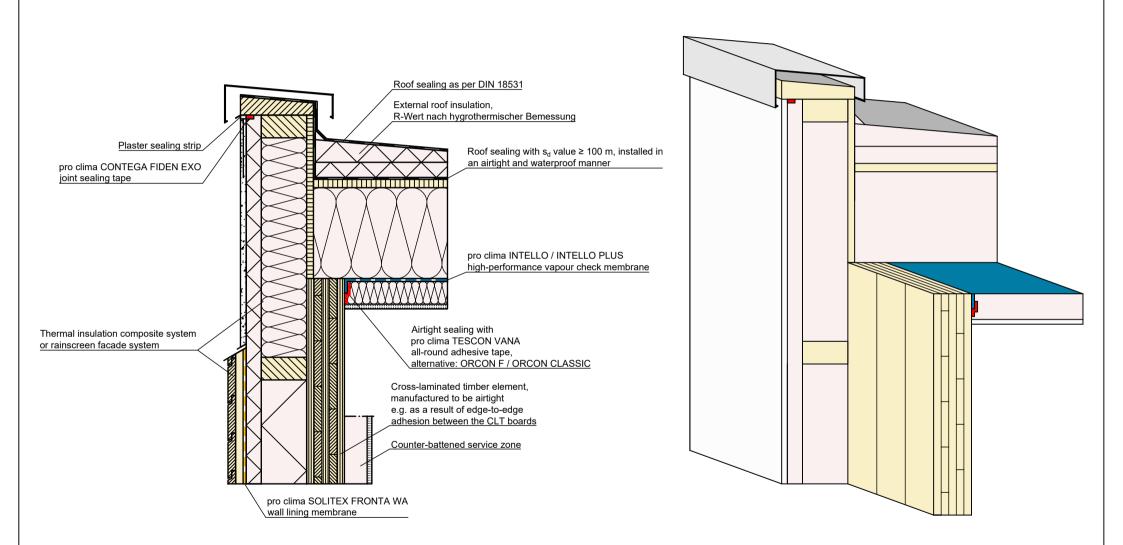

## Solid timber construction | Flat roof | TESCON VANA

Airtight sealing on the outside with pro clima TESCON VANA. The cross-laminated timber elements must be manufactured to be airtight.

Solid timber construction | Flat roof | SOLITEX ADHERO | Var. 1

## Solid timber construction | Wooden-frame flat roof | INTELLO