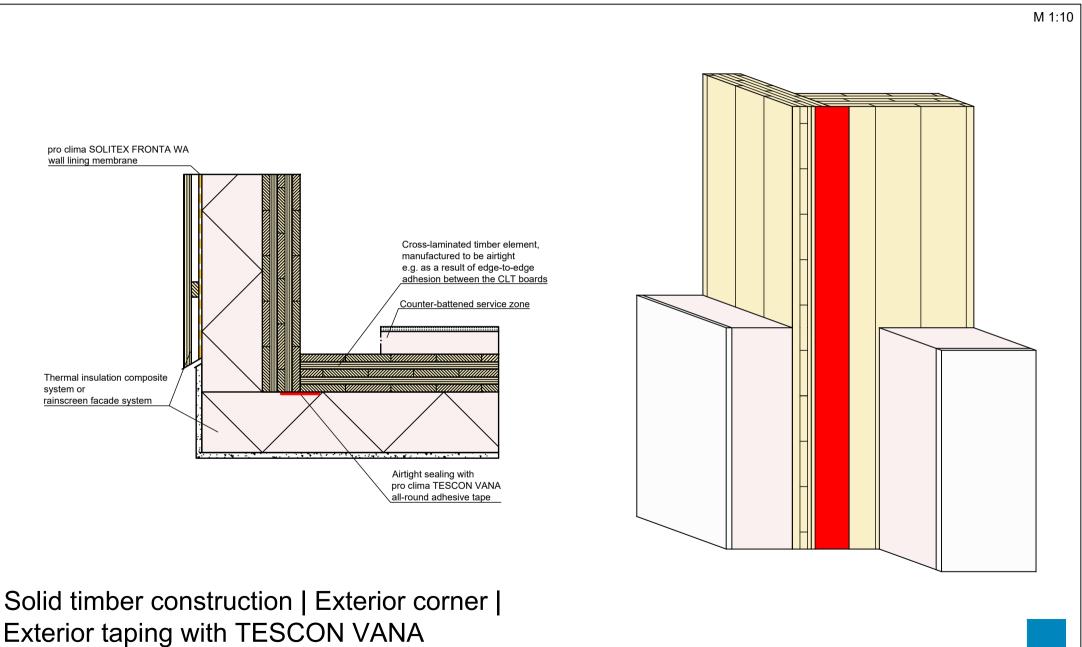

### Solid timber construction | Element joint | Exterior taping with TESCON VANA

Airtight sealing on the outside with pro clima TESCON VANA. The cross-laminated timber elements must be manufactured to be airtight.

## Exterior taping with TESCON VANA

Airtight sealing on the outside with pro clima TESCON VANA. The cross-laminated timber elements must be manufactured to be airtight.

Variant 2: Membrane ends flush with outside layer, without continuation of the horizontal membrane through to the outside.

pro clima ... and the insulation is perfect

Typical structural situation to illustrate the airtightness and windtightness layers. When carrying out planning and performing installation on site, please observe the currently applicable technical regulations and the relevant pro clima recommendations for applications and installation. (German version: 09/21; international version 03/23).