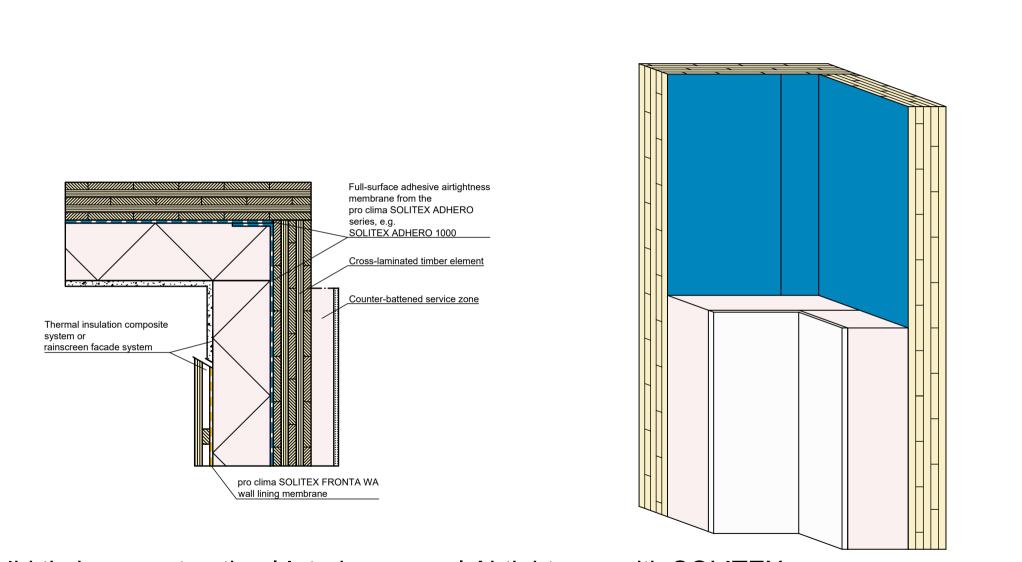

## Solid timber construction | Interior corner | Airtightness with SOLITEX ADHERO | Var. 2

Variant 2: Airtightness with pro clima SOLITEX ADHERO - for example: in the case of installation during the construction phase.