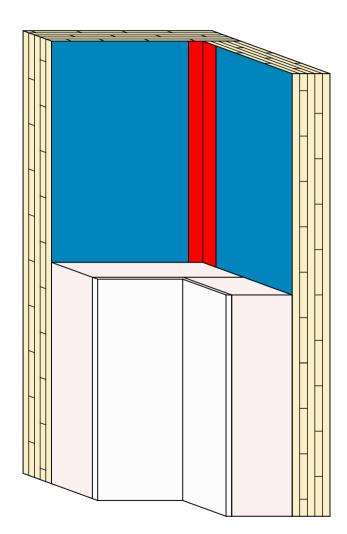

## Solid timber construction | Interior corner | Interior taping with TESCON VANA

Airtight sealing on the inside with pro clima TESCON VANA. The cross-laminated timber elements must be manufactured to be airtight.