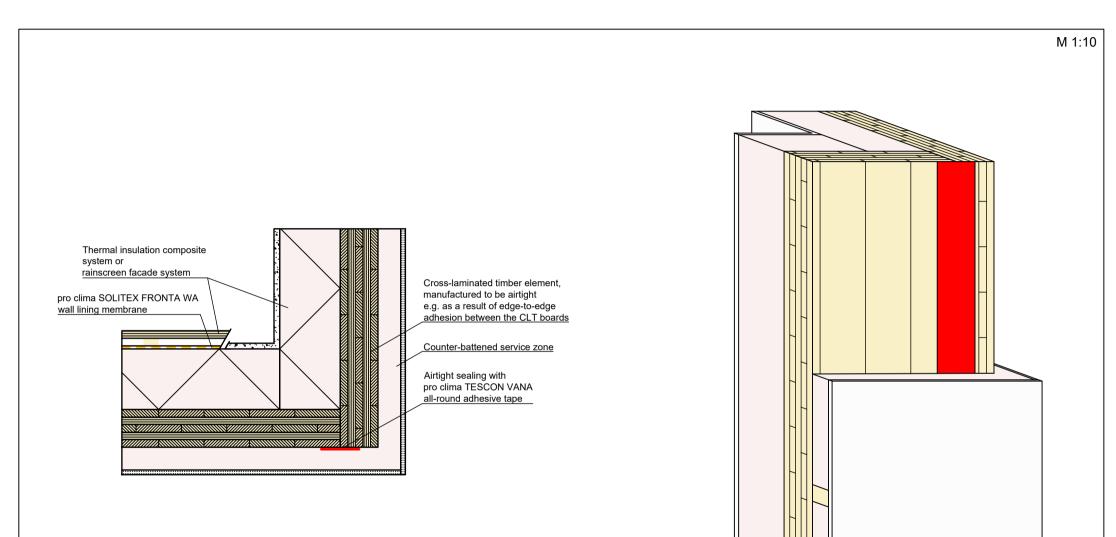

# Solid timber construction | Interior corner | Exterior taping with TESCON PROFECT

Airtight sealing on the outside with pro clima TESCON PROFECT. The cross-laminated timber elements must be manufactured to be airtight.