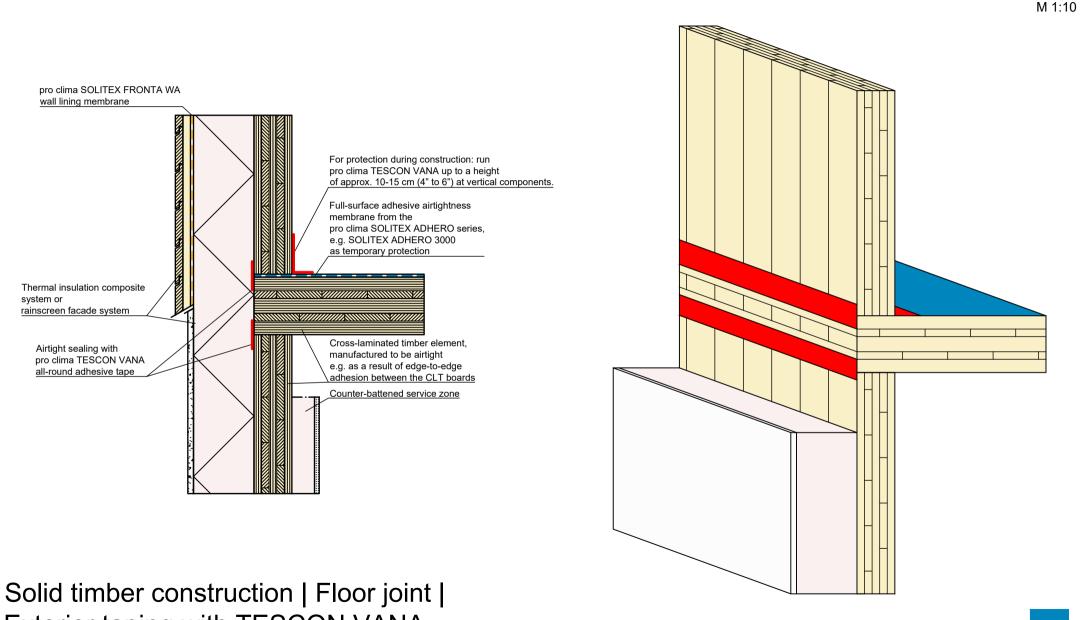

### Solid timber construction | Element joint | Exterior taping with TESCON VANA

Airtight sealing on the outside with pro clima TESCON VANA. The cross-laminated timber elements must be manufactured to be airtight.

pro clima ... and the insulation is perfect