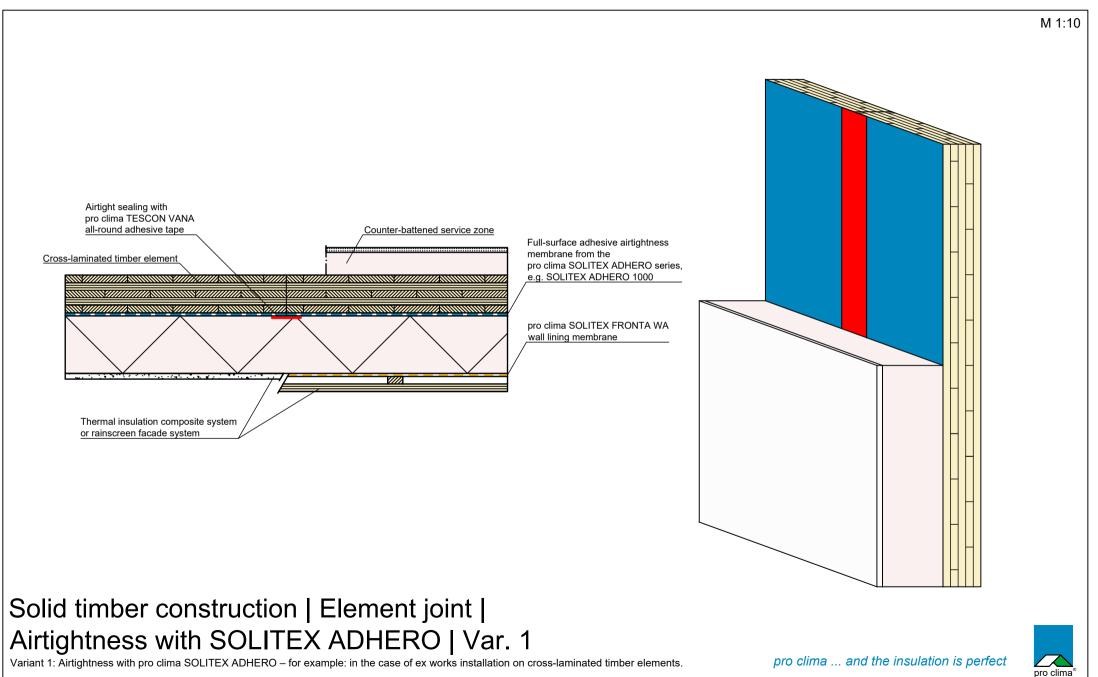

## Solid timber construction | Interior corner | Airtightness with SOLITEX ADHERO | Var. 1

Variant 1: Airtightness with pro clima SOLITEX ADHERO - for example: in the case of ex works installation on cross-laminated timber elements.

M 1:10