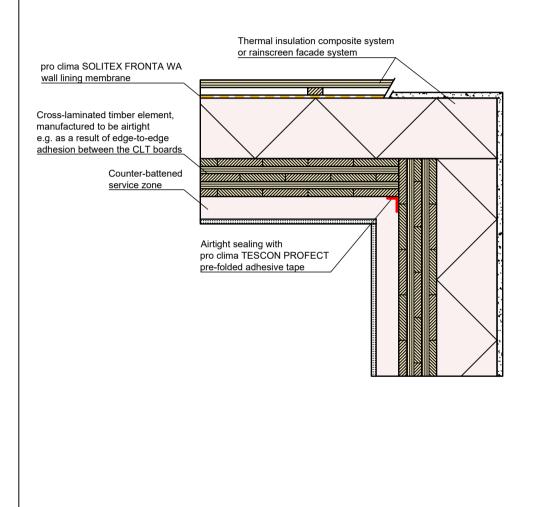

## Solid timber construction | Exterior corner | Exterior taping with TESCON PROFECT

Airtight sealing on the inside with pro clima TESCON PROFECT. The cross-laminated timber elements must be manufactured to be airtight.