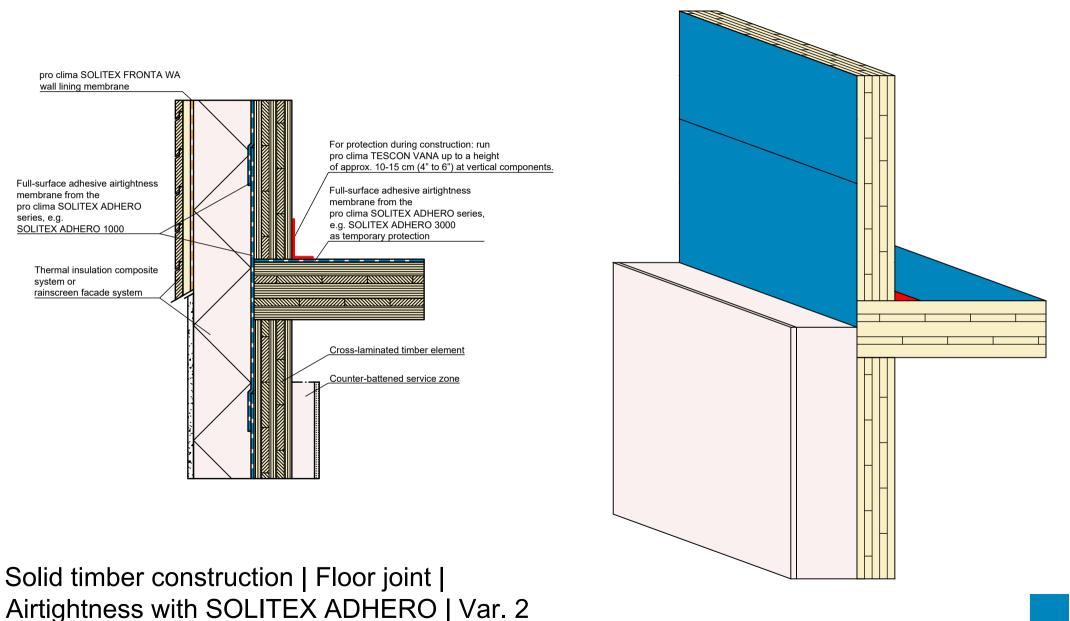

## Solid timber construction | Interior corner | Airtightness with SOLITEX ADHERO | Var. 2

Variant 2: Airtightness with pro clima SOLITEX ADHERO - for example: in the case of installation during the construction phase.