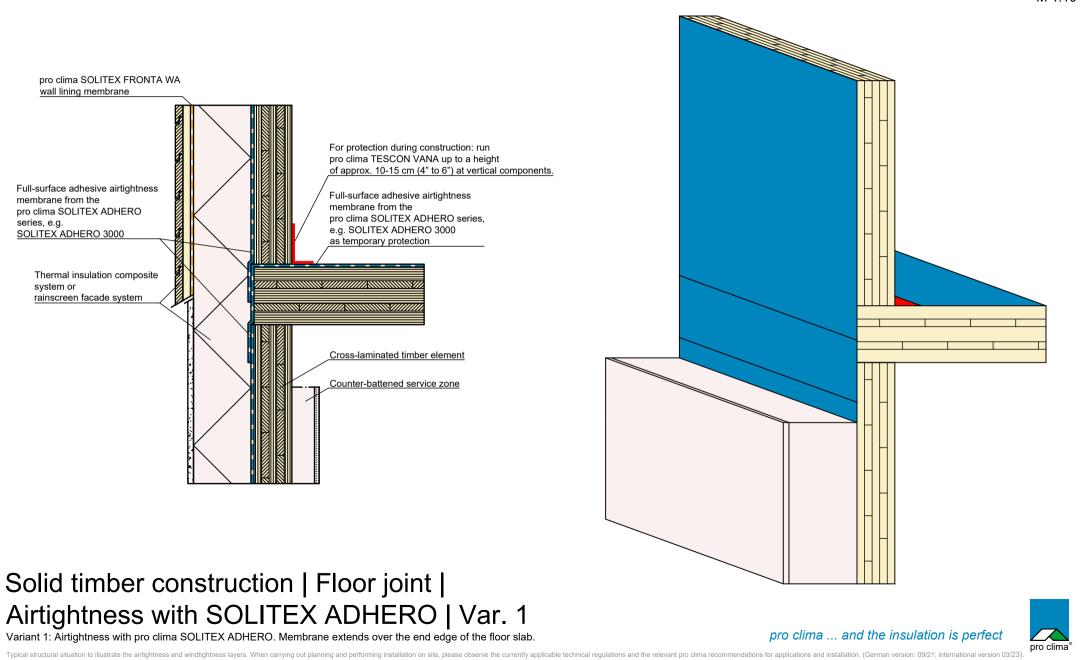

## Solid timber construction | Interior corner | Airtightness with SOLITEX ADHERO | Var. 1

Variant 1: Airtightness with pro clima SOLITEX ADHERO - for example: in the case of ex works installation on cross-laminated timber elements.