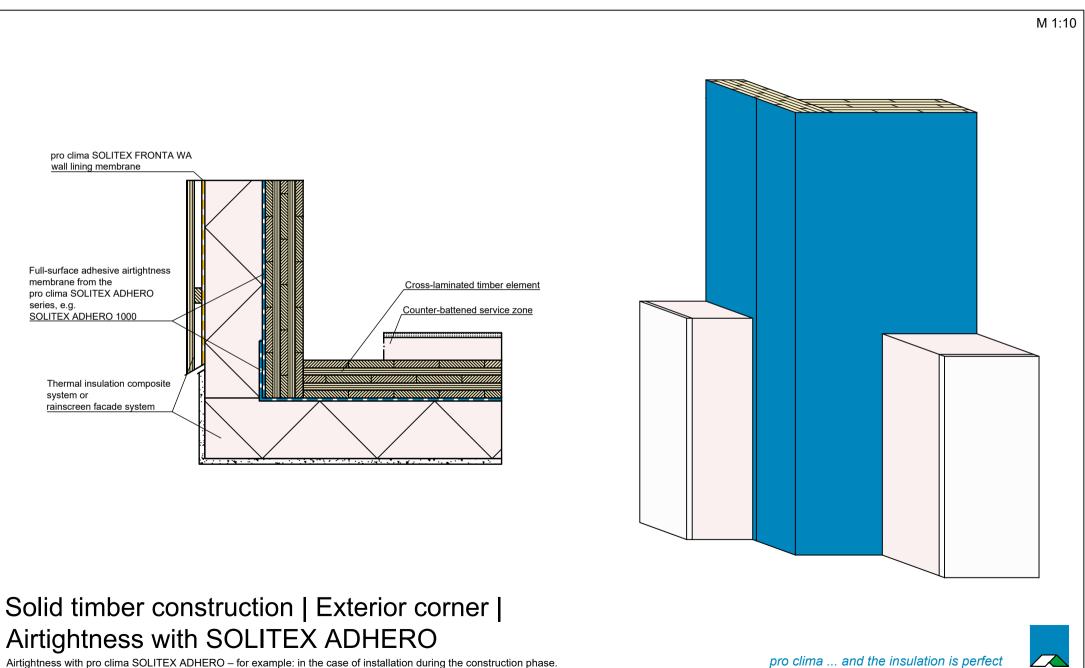

## Solid timber construction | Interior corner | Airtightness with SOLITEX ADHERO | Var. 2

Variant 2: Airtightness with pro clima SOLITEX ADHERO - for example: in the case of installation during the construction phase.