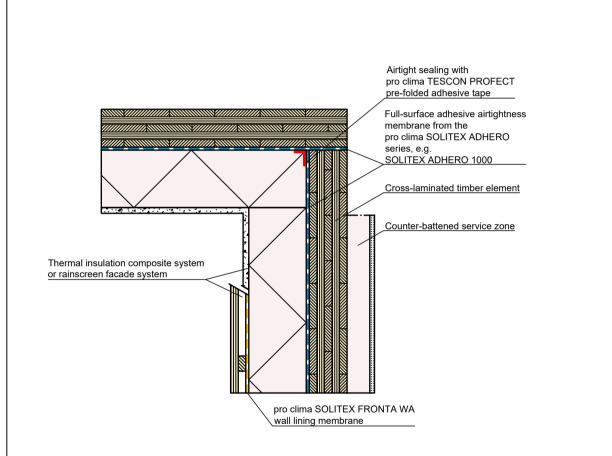

## Solid timber construction | Interior corner | Airtightness with SOLITEX ADHERO | Var. 1

Variant 1: Airtightness with pro clima SOLITEX ADHERO - for example: in the case of ex works installation on cross-laminated timber elements.