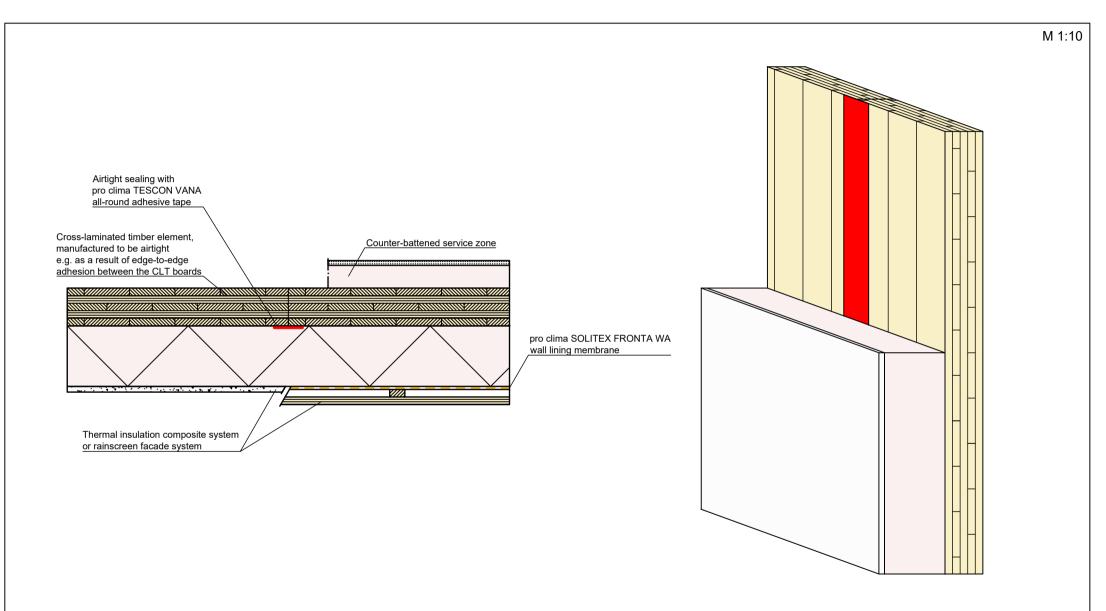

## Interior taping with TESCON VANA

Airtight sealing on the inside with pro clima TESCON VANA. The cross-laminated timber elements must be manufactured to be airtight.

pro clima ... and the insulation is perfect

## Exterior taping with TESCON VANA

Airtight sealing on the outside with pro clima TESCON VANA. The cross-laminated timber elements must be manufactured to be airtight.

Variant 2: Membrane ends flush with outside layer, without continuation of the horizontal membrane through to the outside.

pro clima ... and the insulation is perfect

Typical structural situation to illustrate the airtightness and windtightness layers. When carrying out planning and performing installation on site, please observe the currently applicable technical regulations and the relevant pro clima recommendations for applications and installation. (German version: 09/21; international version 03/23).