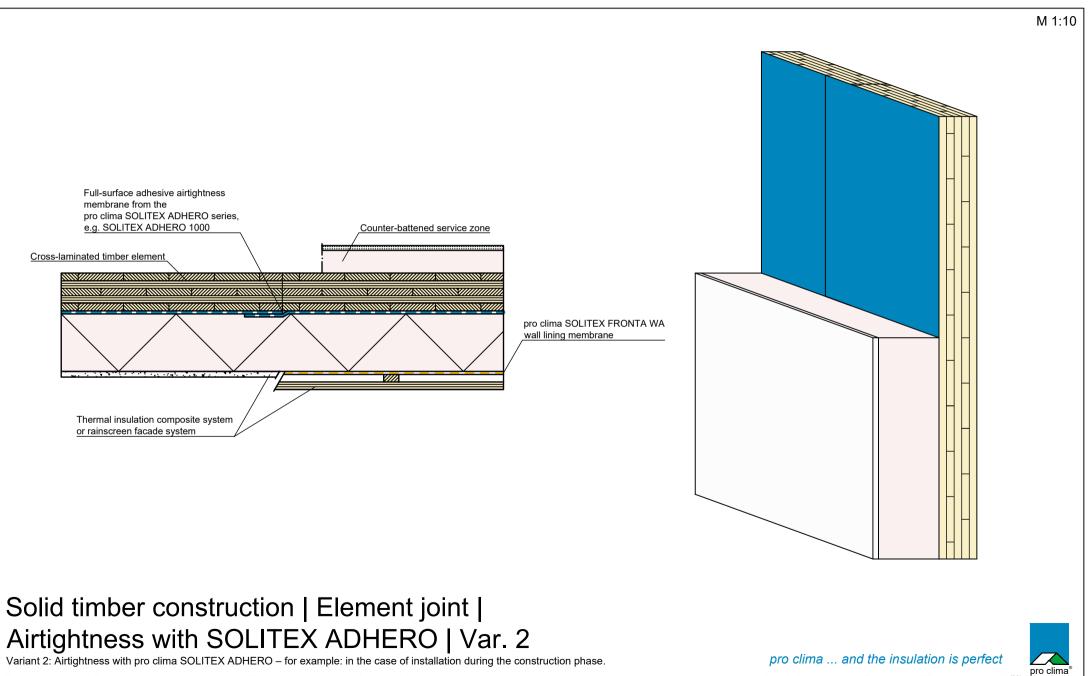

## Solid timber construction | Interior corner | Airtightness with SOLITEX ADHERO | Var. 2

Variant 2: Airtightness with pro clima SOLITEX ADHERO - for example: in the case of installation during the construction phase.