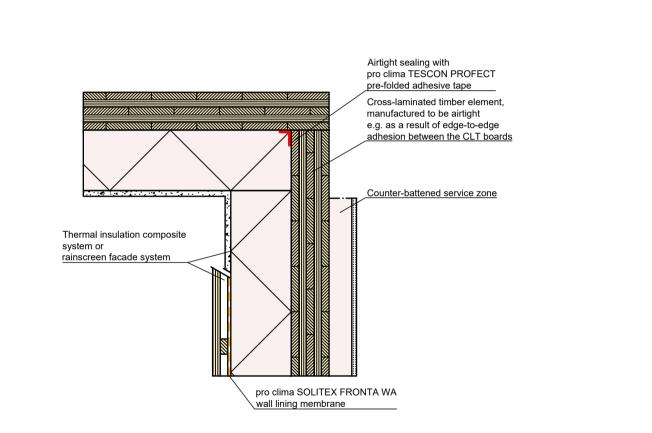

# Solid timber construction | Interior corner | Exterior taping with TESCON PROFECT

Airtight sealing on the outside with pro clima TESCON PROFECT. The cross-laminated timber elements must be manufactured to be airtight.

Typical structural situation to illustrate the airtightness and windtightness layers. When carrying out planning and performing installation on site, please observe the currently applicable technical regulations and the relevant pro clima recommendations for applications and installation. (German version: 09/21; international version 03/23).