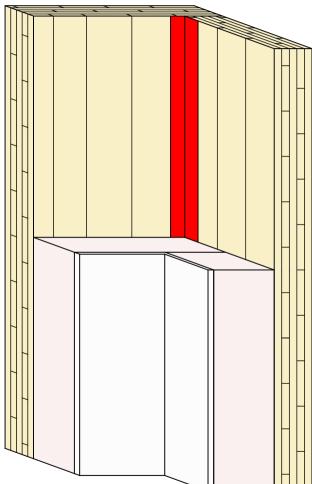

## Solid timber construction | Interior corner | Interior taping with TESCON VANA

Airtight sealing on the inside with pro clima TESCON VANA. The cross-laminated timber elements must be manufactured to be airtight.