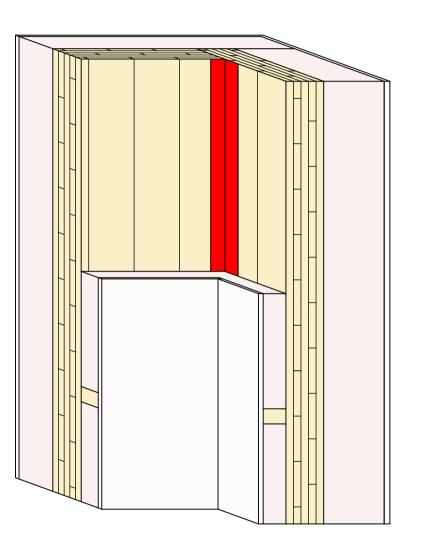

# Solid timber construction | Interior corner | Exterior taping with TESCON PROFECT

Airtight sealing on the outside with pro clima TESCON PROFECT. The cross-laminated timber elements must be manufactured to be airtight.

Typical structural situation to illustrate the airtightness and windtightness layers. When carrying out planning and performing installation on site, please observe the currently applicable technical regulations and the relevant pro clima recommendations for applications and installation. (German version: 09/21; international version 03/23).