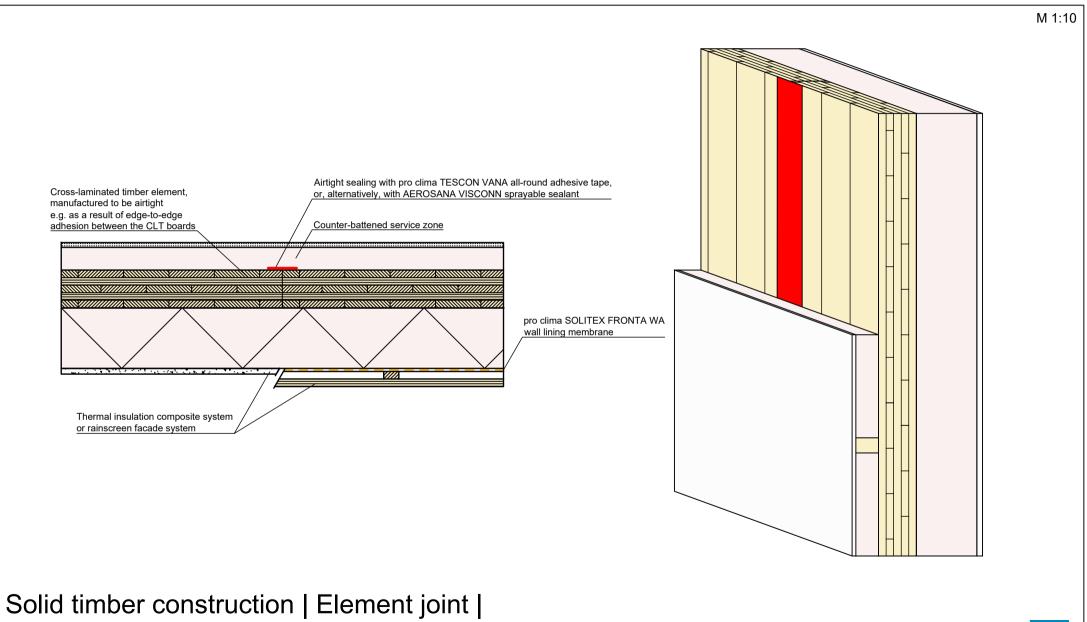

## Exterior taping with TESCON VANA

Airtight sealing on the outside with pro clima TESCON VANA. The cross-laminated timber elements must be manufactured to be airtight.

Variant 2: Membrane ends flush with outside layer, without continuation of the horizontal membrane through to the outside.

pro clima ... and the insulation is perfect

Typical structural situation to illustrate the airtightness and windtightness layers. When carrying out planning and performing installation on site, please observe the currently applicable technical regulations and the relevant pro clima recommendations for applications and installation. (German version: 09/21; international version 03/23).