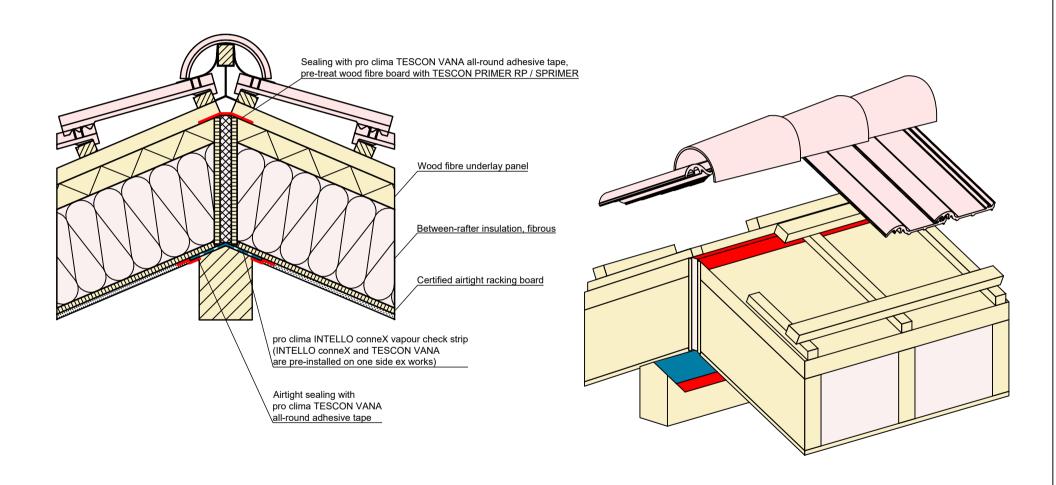

-battened service zone if necessary

Optional: underlay membrane from pro clima SOLITEX MENTO range

Wood fibre underlay panel

Between-rafter insulation, fibrous

pro clima INTELLO / INTELLO PLUS high-performance vapour check



## Timber frame construction | Steep roof | Roof structure | Var.1









# Timber frame construction | Steep roof | Roof structure | Var. 2

Airtight sealing of racking boards with pro clima TESCON PROFECT or TESCON VANA (adhesion onto building structure).







#### Timber frame construction | Steep roof | Roof structure | Var. 3









#### Timber frame construction | Steep roof | Element joint











Airtight sealing of racking boards with pro clima TESCON PROFECT and TESCON VANA.







#### Timber frame construction | Steep roof | Bargeboard









### Timber frame construction | Steep roof | Ridge