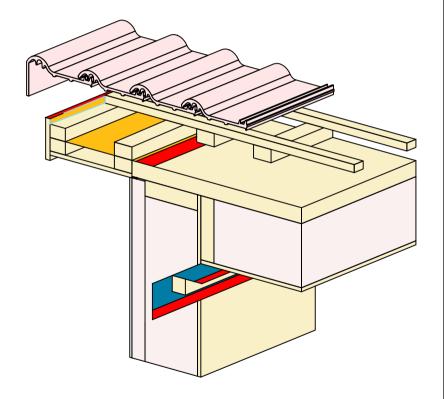

#### Timber frame construction | Steep roof | Element joint

Airtight sealing of racking boards with pro clima TESCON PROFECT and TESCON VANA.