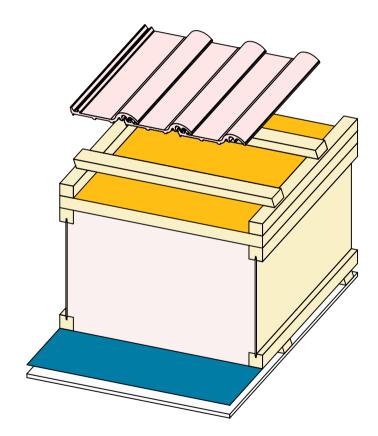

Inner cladding, with counter-battened service zone if necessary

Optional: underlay membrane from pro clima SOLITEX MENTO range

Wood fibre underlay panel

Between-rafter insulation, fibrous

pro clima INTELLO / INTELLO PLUS high-performance vapour check