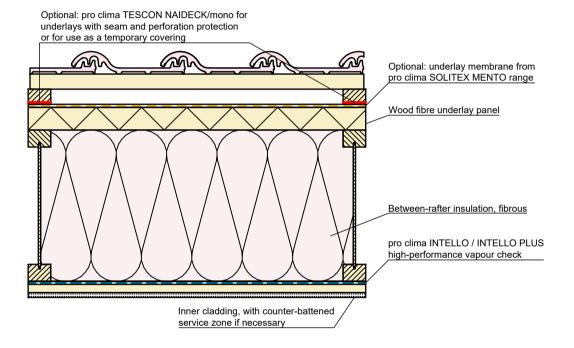

Inner cladding, with counter-battened service zone if necessary

Optional: underlay membrane from pro clima SOLITEX MENTO range

Wood fibre underlay panel

Between-rafter insulation, fibrous

pro clima INTELLO / INTELLO PLUS high-performance vapour check