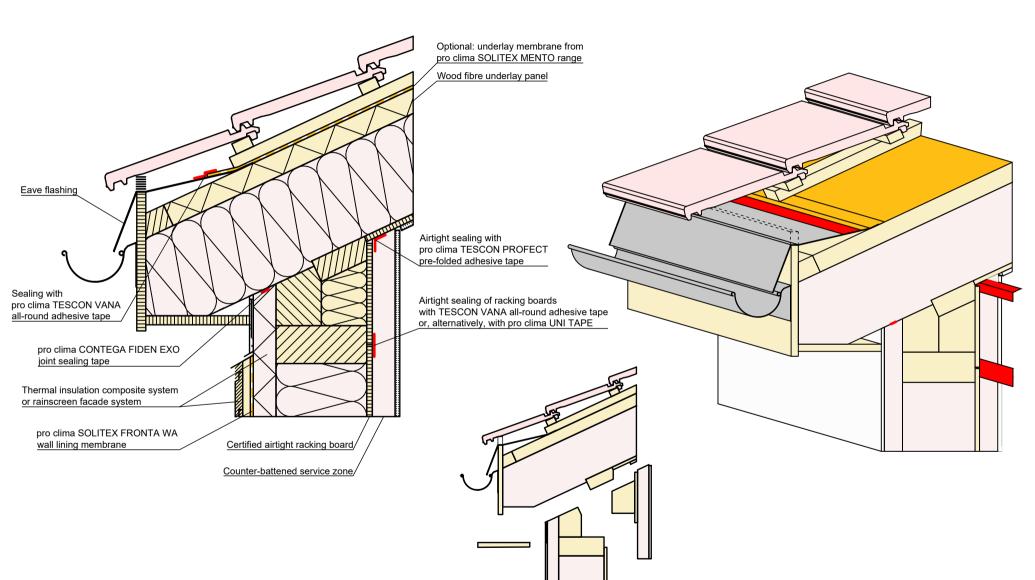

# Timber frame construction | Steep roof | Roof structure | Var. 2

Airtight sealing of racking boards with pro clima TESCON PROFECT or TESCON VANA (adhesion onto building structure).