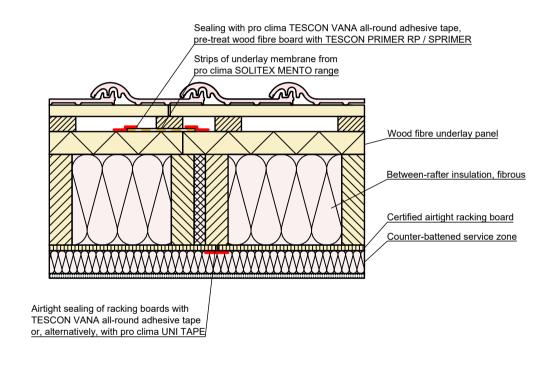

Inner cladding, with counter-battened service zone if necessary

Optional: underlay membrane from pro clima SOLITEX MENTO range

Wood fibre underlay panel

Between-rafter insulation, fibrous

pro clima INTELLO / INTELLO PLUS high-performance vapour check



## Timber frame construction | Steep roof | Roof structure | Var.1









# Timber frame construction | Steep roof | Roof structure | Var. 2

Airtight sealing of racking boards with pro clima TESCON PROFECT or TESCON VANA (adhesion onto building structure).







#### Timber frame construction | Steep roof | Roof structure | Var. 3









#### Timber frame construction | Steep roof | Element joint











Airtight sealing of racking boards with pro clima TESCON PROFECT and TESCON VANA.







#### Timber frame construction | Steep roof | Bargeboard









### Timber frame construction | Steep roof | Ridge