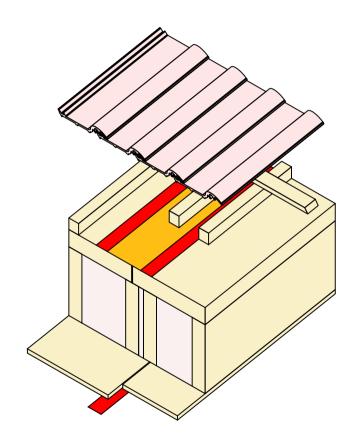

#### Timber frame construction | Steep roof | Element joint

Airtight sealing of racking boards with pro clima TESCON PROFECT and TESCON VANA.