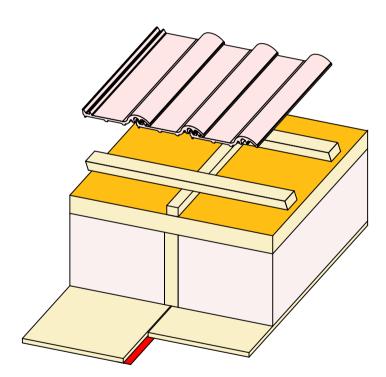

# Timber frame construction | Steep roof | Roof structure | Var. 2

Airtight sealing of racking boards with pro clima TESCON PROFECT or TESCON VANA (adhesion onto building structure).