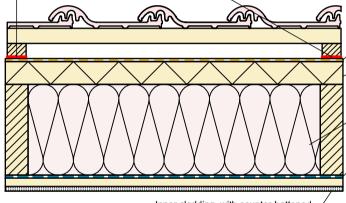

Inner cladding, with counter-battened service zone if necessary

Optional: underlay membrane from pro clima SOLITEX MENTO range

Wood fibre underlay panel

Between-rafter insulation, fibrous

pro clima INTELLO / INTELLO PLUS high-performance vapour check