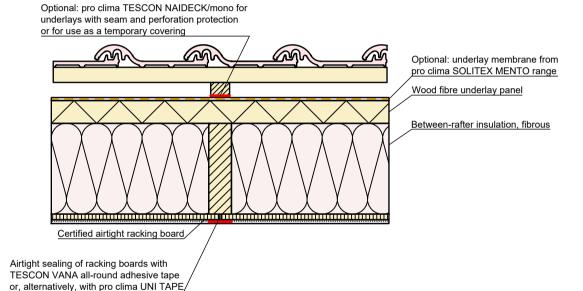

# Timber frame construction | Steep roof | Roof structure | Var. 2

Airtight sealing of racking boards with pro clima TESCON PROFECT or TESCON VANA (adhesion onto building structure).