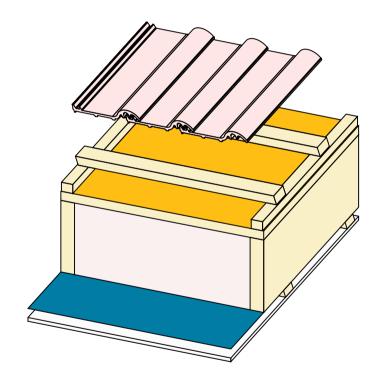

# Timber frame construction | Steep roof | Roof structure | Var. 2

Airtight sealing of racking boards with pro clima TESCON PROFECT or TESCON VANA (adhesion onto building structure).