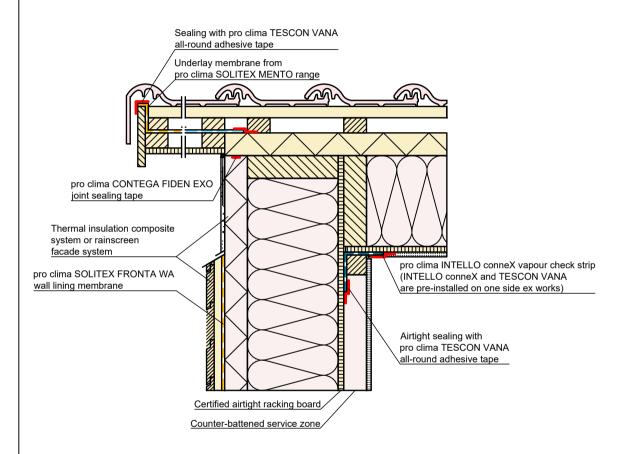

#### Timber frame construction | Steep roof | Element joint

Airtight sealing of racking boards with pro clima TESCON PROFECT and TESCON VANA.