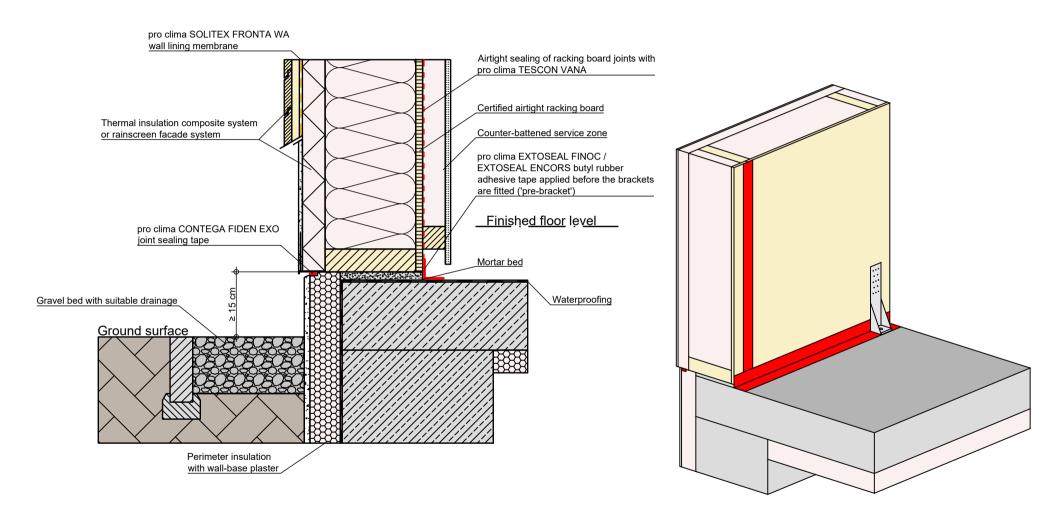

Variant 1: Airtight base joint to racking board with pro clima EXTOSEAL ENCORS / EXTOSEAL FINOC butyl rubber tape.

Timber frame construction | Joint at base | 15 cm above ground surface with gravel bed | Var. 2

Variant 2: Airtight base joint to racking board with pro clima AEROSANA VISCONN.