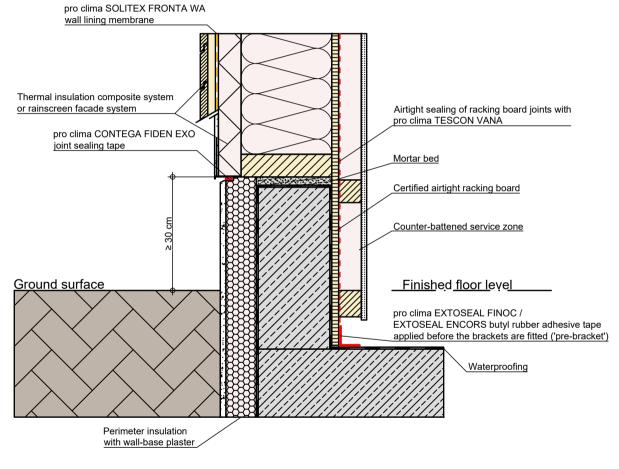

Variant 1: Airtight base joint to racking board with pro clima EXTOSEAL ENCORS / EXTOSEAL FINOC butyl rubber tape.

Timber frame construction | Joint at base | 15 cm above ground surface with gravel bed | Var. 2