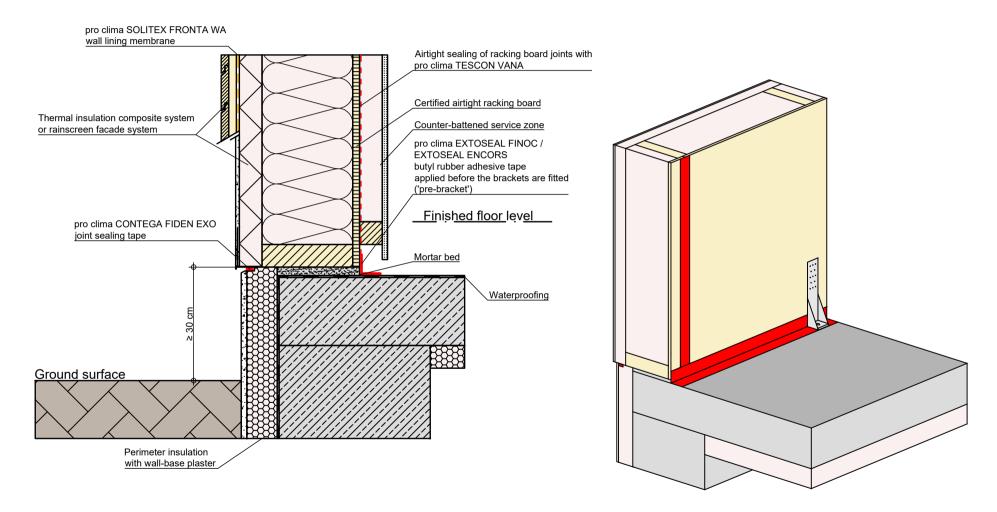

# Timber frame construction | Joint at base | 30 cm above ground surface | Var. 1

pro clima®

## Timber frame construction | Joint at base | 30 cm above ground surface | Var. 2

Timber frame construction | Joint at base | 30 cm above ground surface on concrete base | Var. 1

Variant 1: Airtight base joint to racking board with pro clima EXTOSEAL ENCORS / EXTOSEAL FINOC butyl rubber tape.