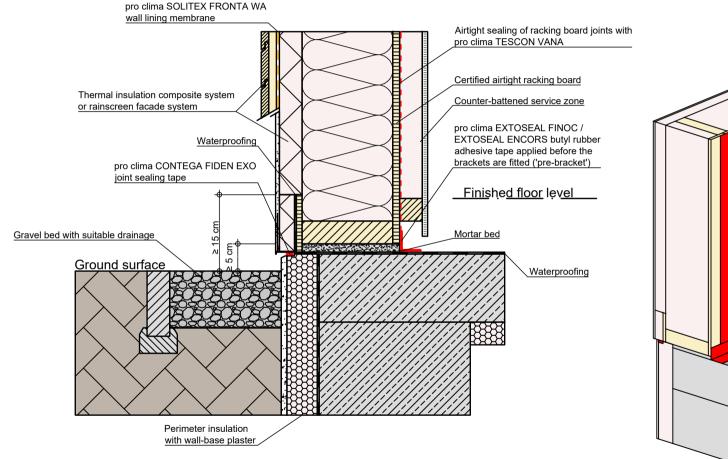

## Timber frame construction | Joint at base | 5 cm above ground surface with gravel bed | Var. 1

Variant 1: Airtight base joint to racking board with pro clima EXTOSEAL ENCORS / EXTOSEAL FINOC butyl rubber tape.