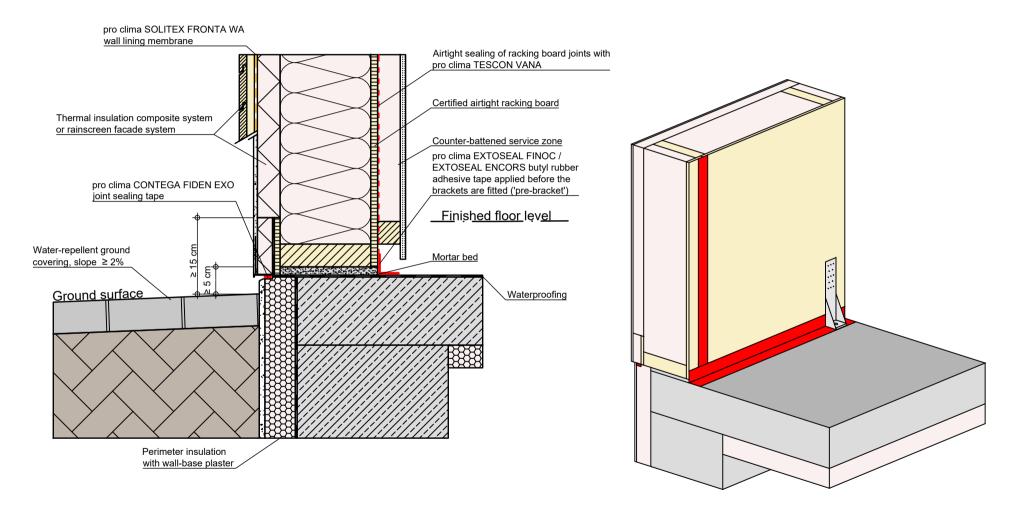

Variant 1: Airtight base joint to racking board with pro clima EXTOSEAL ENCORS / EXTOSEAL FINOC butyl rubber tape.