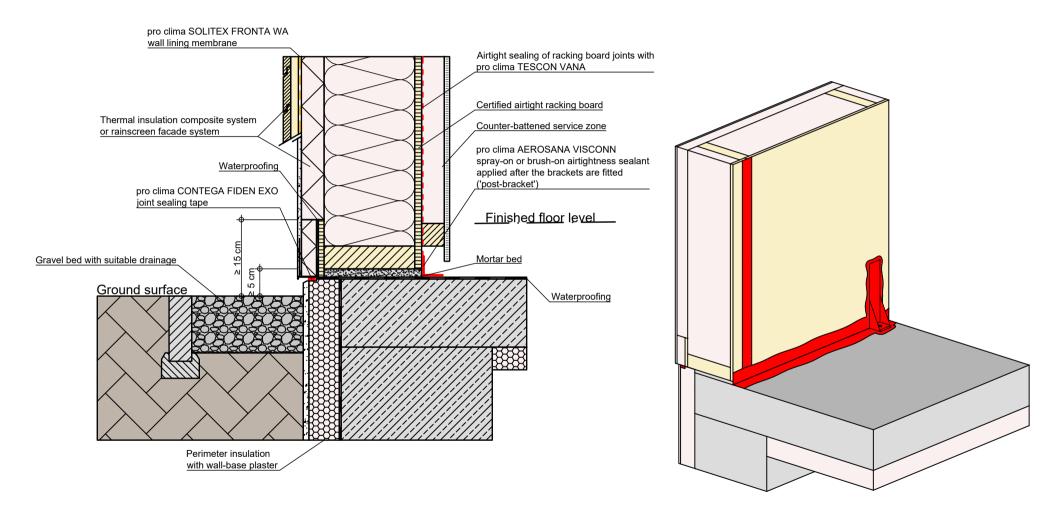

## Timber frame construction | Joint at base | 5 cm above ground surface with gravel bed | Var. 2

Variant 2: Airtight base joint to racking board with pro clima AEROSANA VISCONN.

Timber frame construction | Joint at base | 5 cm above ground surface with slope | Var. 1