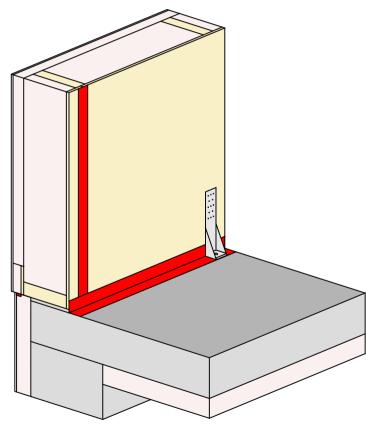

## Timber frame construction | Joint at base | 5 cm above ground surface with gravel bed | Var. 1

Variant 1: Airtight base joint to racking board with pro clima EXTOSEAL ENCORS / EXTOSEAL FINOC butyl rubber tape.