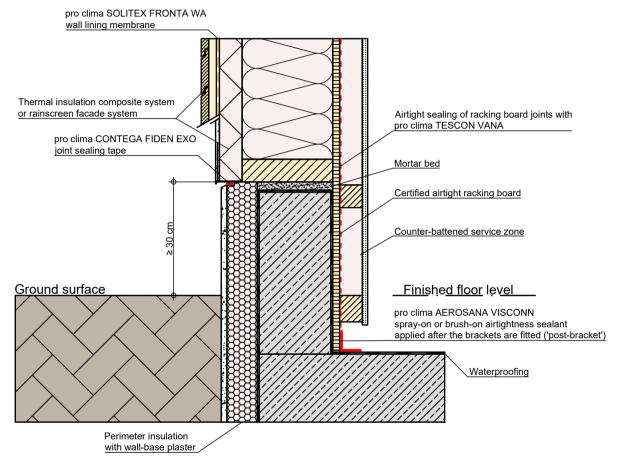

# Timber frame construction | Joint at base | 30 cm above ground surface | Var. 1

pro clima®

Timber frame construction | Joint at base | 30 cm above ground surface on concrete base | Var. 2

Variant 2: Airtight base joint to racking board with pro clima AEROSANA VISCONN.

Timber frame construction | Joint at base | 15 cm above ground surface with gravel bed | Var. 1