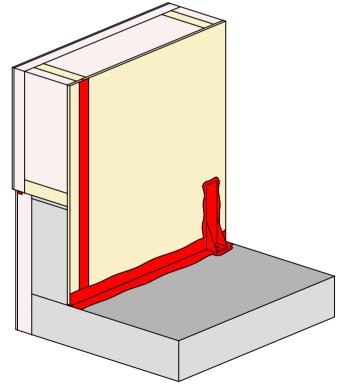

Timber frame construction | Joint at base | 30 cm above ground surface on concrete base | Var. 2

Variant 2: Airtight base joint to racking board with pro clima AEROSANA VISCONN.

Timber frame construction | Joint at base | 15 cm above ground surface with gravel bed | Var. 1