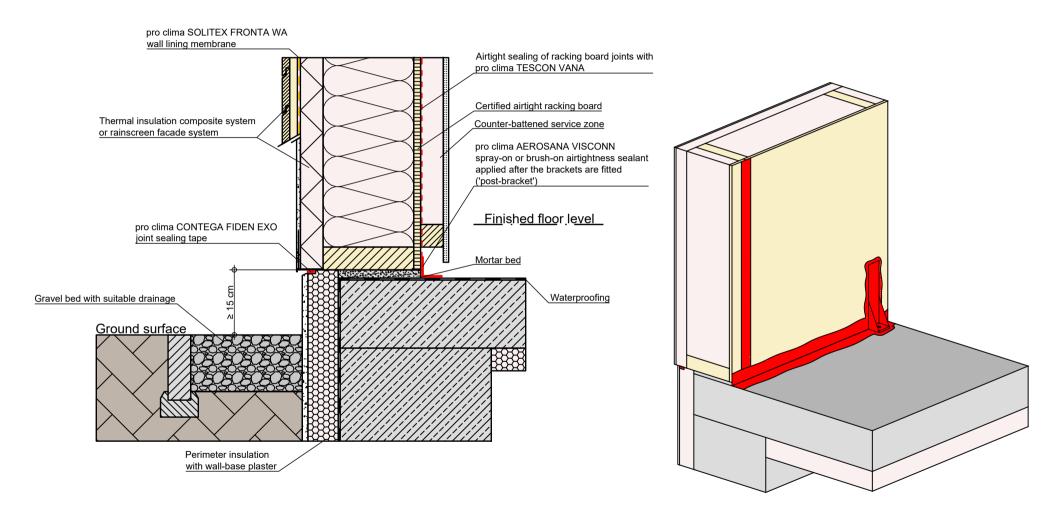

Variant 2: Airtight base joint to racking board with pro clima AEROSANA VISCONN.