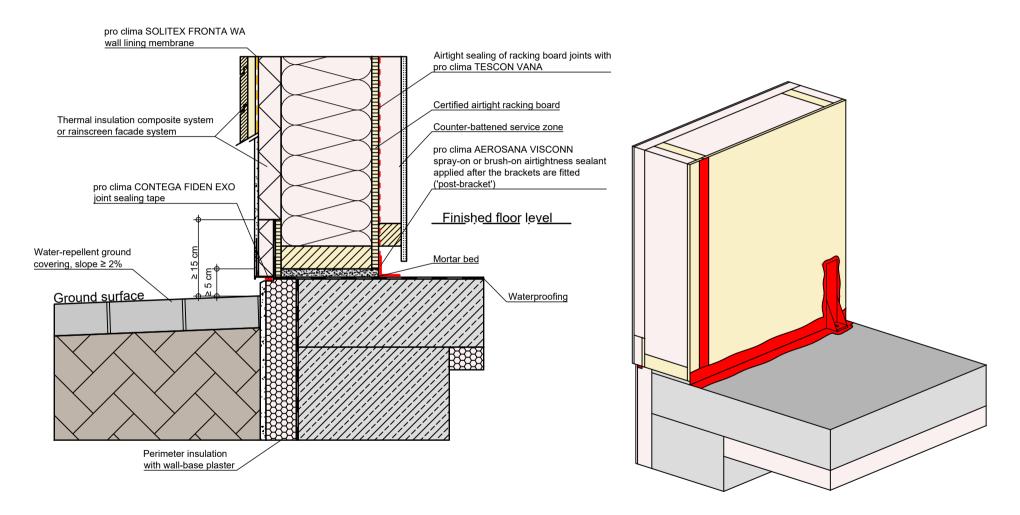

## Timber frame construction | Joint at base | 5 cm above ground surface with gravel bed | Var. 2

Variant 2: Airtight base joint to racking board with pro clima AEROSANA VISCONN.

Timber frame construction | Joint at base | 5 cm above ground surface with slope | Var. 1

Variant 1: Airtight base joint to racking board with pro clima EXTOSEAL ENCORS / EXTOSEAL FINOC butyl rubber tape.