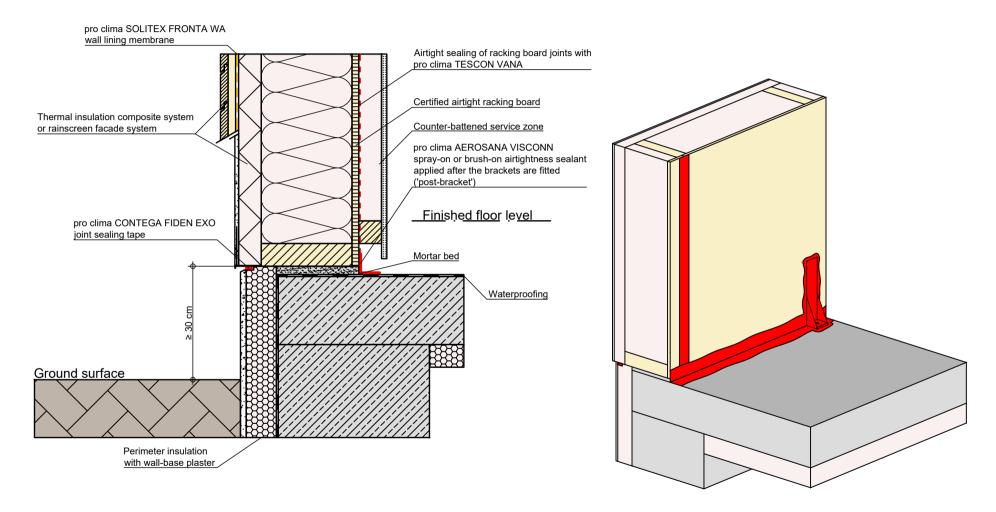

Timber frame construction | Joint at base | 30 cm above ground surface on concrete base | Var. 2

Variant 2: Airtight base joint to racking board with pro clima AEROSANA VISCONN.

Timber frame construction | Joint at base | 15 cm above ground surface with gravel bed | Var. 1